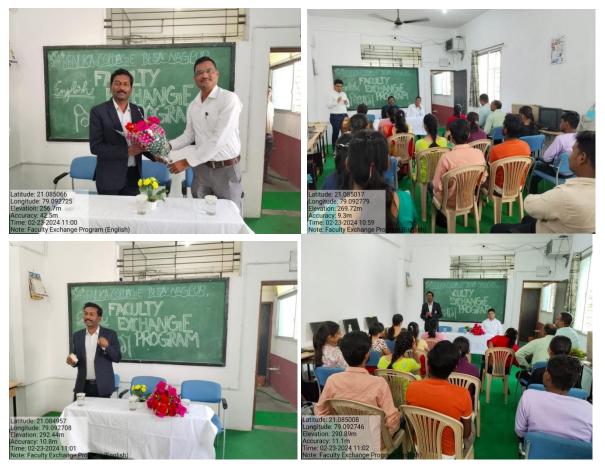

## Dept. of English Faculty Exchange Programme

**Dept. of English** organized Faculty Exchange Program on **23/02/2024**. On This programme faculty **Dr. Amol Raut**, HOD, English, Yashoda Girl's College, Nagpur, Principal, **Dr Atul Mahjan, Prof Abdul Shamim,** HOD, English and 10 students were mainly present.

Dr. Amol Raut, Head of English Department, Yashoda Girls College Nagpur was welcomed by Principal Dr. Atul Mahajan with a bouquet of flowers. Prof Abdul Shamim gave detailed information about the faculty exchange program to the students. Dr. Amol Raut explained PTR to the students for exam purpose. The programme was compered by Prof Abdul Shamim and a formal vote of thanks was too proposed by him .